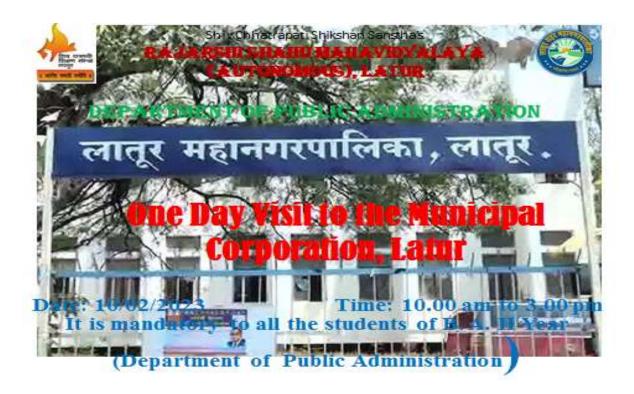

### i. Title: One Day Visit to Municipal Corporation, Latur

A municipal corporation is a city government. It has given the power to govern through either the state constitution or state statutes, or through the legislative grant of a charter. It works under The Maharashtra Municipal Act, 1949. It.'s functions are vast and complicated. What exactly happens in Latur Municipal Corporation was observed by the students practically.

#### ii. Objectives of the Programme/issues addressed:

- 1) Observing actual working of Latur MC.
- 2) Knowing problems and issue of the MC.
- 3) Knowing the problems behind Latur MC and observing the solutions made by Authorities.

#### iv. Brief Summary of Events/Sessions:

Students visited totally 09 departments. The visit started from Civil Development Department Mr. Jadhav, Mr. Somavanshi besides doing various duties of the department. Afterwards, the group shifted towards the Office of MC. There they visited to the Civil Facility Cell, Secretariat of MC, Department of Accounts & Audit, Water Supply, Sanitation, Public Work, Health, Urban Construction, Property, Certificate Issuing, Election, Establishment Section etc.

In the interactive session, talked about functions of the MC. Mr., Municipal Commissioner Representative Mr. pawar talked about city structure, layout, how developmental schemes are implemented and what they are doing for people's participation.

Mr. Shette, Mr. Sathe, Mr. Shinde, Ms. Mayura Shindekar, Mrs. Pawar, Mr. Ladlapure, Mr. Shaikh, Mr. Ramesh and all the Heads of the department explained their duties and functions.