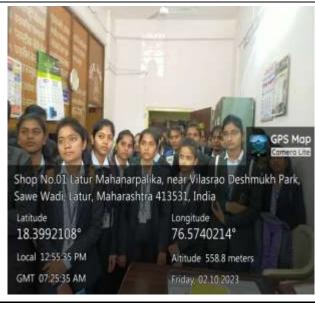

#### C) Screenshots/Geotagged Photographs:

Students and Staff visit MCL

Students and Staff Interaction with Nagar Nirman Officers

Students Interaction with the Propertiy
Department

Students Interaction with the MCL Officer Mr. Sathe