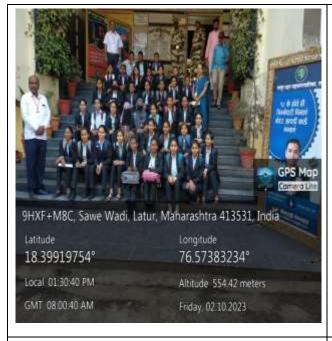

#### C) Screenshots/Geotagged Photographs:

Students and Staff visit MCL

Students and Staff Interaction with Nagar Nirman Officers

Students Interaction with the Propertiy
Department

Students Interaction with the MCL Officer Mr. Sathe