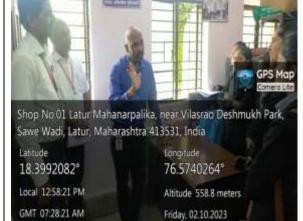

#### C) Screenshots/Geotagged Photographs:

Students and Staff visit MCL

Students and Staff Interaction with Nagar Nirman Officers

Students Interaction with the Propertiy
Department

Students Interaction with the MCL Officer Mr. Sathe