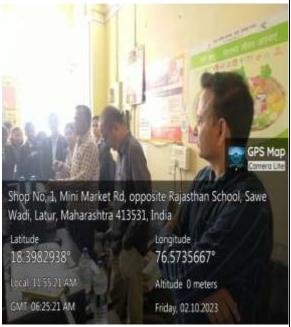

#### C) Screenshots/Geotagged Photographs:

Students and Staff visit MCL

Students and Staff Interaction with Nagar Nirman Officers

Students Interaction with the Propertiy
Department

Students Interaction with the MCL Officer Mr. Sathe